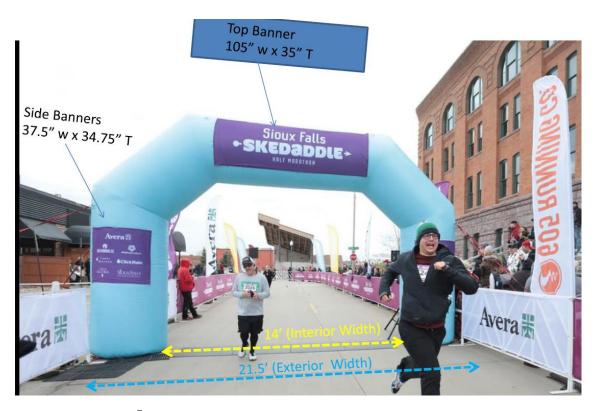

| \$20 per Sign Holder 22"x28" A-Frame Sign Holders                                                                                                         | Setup Not Available Available for Pickup or free with other delivery.  Can order signs on your behalf at lowest price. |
| ADDITIONAL NEEDS?                                                                                                                   | Have additional race equipment needs. We may have it.                                                                                                     | •                                                                                                                      |

### CROWD CONTROL FENCE





#### INFLATABLE ARCH



## 10' X 8' | EZ-SETUP TENTS





### **CONES**





### **DIRECTIONAL ARROWS**







### MILE MARKERS