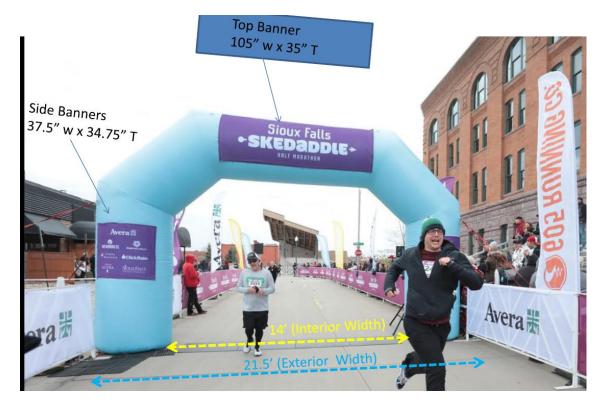

Pickup or free with other<br>delivery                                                        |
| A-FRAME SIGN Holder             | <b>\$20 per Sign Holder</b><br>22"x28" A-Frame Sign Holders                                                                                               | Setup Not Available<br>Available for Pickup or free with other<br>delivery.<br>Can order signs on your behalf at<br>lowest price. |
| ADDITIONAL NEEDS?               | Have additional race equipment needs. We may have it.                                                                                                     |                                                                                                                                   |

### **CROWD CONTROL FENCE**



### **INFLATABLE ARCH**



## 10' X 8' | EZ-SETUP TENTS



**Pink Gorilla Events** 3121 S. 6<sup>th</sup> St Lincoln, NE 68502

### CONES





### **DIRECTIONAL ARROWS**



#### **MILE MARKERS**



**Pink Gorilla Events** 3121 S. 6<sup>th</sup> St Lincoln, NE 68502

**REQUEST YOUR EQUIPMENT HERE >>**