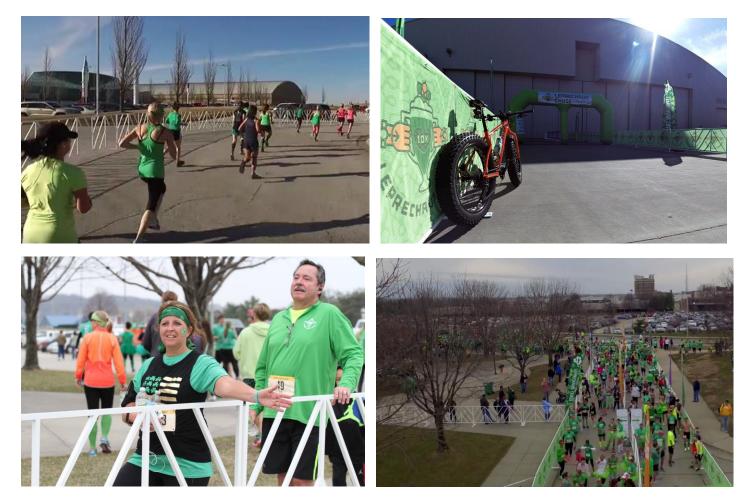

| <ul> <li>Setup Not Available</li> <li>Available for Pickup or free<br/>with other delivery</li> </ul>                                                                |
| <ul> <li>MILE MARKERS <ul> <li>18' Feather Flag</li> <li>Orange color</li> </ul> </li> <li>REQUEST YOUR EQUIPMENT</li> </ul>                            | <ul> <li>\$100 per Pack</li> <li>Pack A   Miles 1,2,3</li> <li>Pack B   Miles 4, 5, 6</li> </ul>                                                                                                         | Setup Not Available <ul> <li>Available for Pickup or free</li> <li>with other delivery</li> </ul> Pink Gorilla Events                                                |

## **CROWD CONTROL FENCE**



WATCH VIDEO WITH FENCE IN IT >>

## **INFLATABLE ARCH**



**REQUEST YOUR EQUIPMENT HERE >>** 

**Pink Gorilla Events** 3121 S. 6<sup>th</sup> St Lincoln, NE 68502

# 10' X 8' | EZ-SETUP TENTS



### CONES



**Pink Gorilla Events** 3121 S. 6<sup>th</sup> St Lincoln, NE 68502

## **DIRECTIONAL ARROWS**



#### **MILE MARKERS**



**Pink Gorilla Events** 3121 S. 6<sup>th</sup> St Lincoln, NE 68502